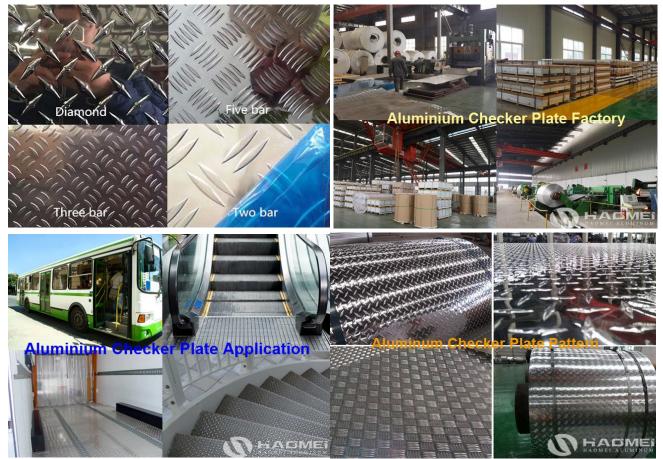

## Diamond Tread Aluminum Sheet | Haomei

<u>Diamond tread aluminum sheet</u> is strong, lightweight and is used to provide protection and traction on high traffic areas. It can be applied on signs, car inside and outside decoration, household appliances, aerospace etc.

## Advantages of aluminum diamond tread plate

Anti-skid. It is benefit from the raised surface of the checker plate.

Anti-corrosion and rust. The aluminum and galvanized material can help the checker plate from the corrosive and dusty environments.

Anti-high temperature and alkaline.

Decorative. The bright surface, especially the polished aluminum checker plate has outstanding decorative affection.

Easy to install and economical. They are one-piece structure and lightweight, we can install them with few people and less cost.

#### Application for diamond tread aluminum

# 

Decoration usage: ceiling, furniture, wall, inside and outside, bar, windows, the autos.

Anti-skid usage: stairway, elevator, bus flooring, vehicle step, workshop flooring, ship deck, roofing, cabinet.

Protection usage: wall corner, electric shell.

Household usage: refrigerator, microwave oven, bags.

Aerospace and military usage: such as China's current large aircraft, etc.