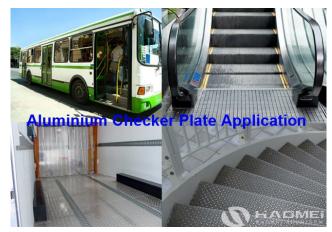

## Application of aluminum diamond plate flooring:

Aluminum floor plate has many applications but its main use is for protection. Its decorative and industrial appearance also generates interest with designers and it can often be found included in architecture and the decor of buildings. Common applications include truck beds, support structures, catwalks, and trench covers.

Slip Resistant Ramps

Anti-Slip Bridge Decks

**Industrial Flooring** 

Floating Docks

Metal Deck

Non-Slip Flooring

Pedestrian Walks

Safety Road Plates

Slip Resistant Platforms

Stair Treads