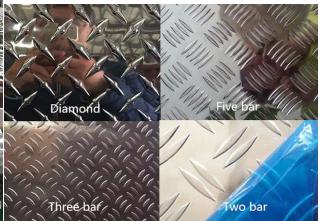

## Specification of aluminum tread plate flooring:

| ltem                  | aluminium floor plate                                                                                                                                 |
|-----------------------|-------------------------------------------------------------------------------------------------------------------------------------------------------|
| Grade                 | 1050, 1060, 1100, 3003,5052, 5083, 5086, 6061 etc.                                                                                                    |
| Temper                | O, H12, H14, H16, H18, H24, H24, H26, H32, H34                                                                                                        |
| Standard              | ASTM-B209. EN573-1, GB/T3880.1-2006                                                                                                                   |
| Thickness             | 0.8 - 12mm                                                                                                                                            |
| Width                 | ¦400-1220mm                                                                                                                                           |
| Length                | max 6000mm for sheet or as required for coil                                                                                                          |
| Pattern               | big 5 bar / small 5 bar / 3 bar / diamond / pointer                                                                                                   |
| Surface treatment     | polished, mill finished, power coated, sand blast, anodized, brushed.                                                                                 |
| Surface<br>Protection | Oleo phobic coating, protective film, paint coating.                                                                                                  |
| Packing               | Export wooden pallets. The bundle weight not exceed 2MT. Loading:by 1x20GP.                                                                           |
| Quality               | Totally free from defects like white rust, oil patches, roll marks, edge damage, camber, dents, holes, break lines, scratches and free from coil set. |
| MOQ                   | 1-2 Metric ton                                                                                                                                        |
| Free sample           | Available                                                                                                                                             |
| Delivery time         | 20-30 days after deposit                                                                                                                              |