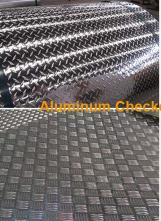

Floor checker plate is one type checker plate used in floor. Aluminum diamond plate flooring is a very hard wearing and strong grade of aluminum, it has excellent corrosion resistance and will withstand sea water and much pollution. Aluminium checker plate flooring is excellent for welding and cold working.