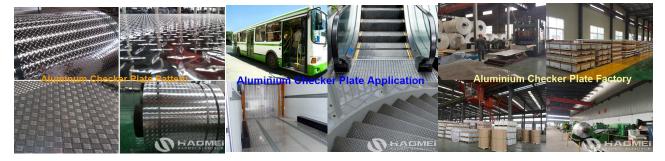

## Anti Slip Aluminium Plate | Haomei | Aluminum Checker Plate

Haomei anti slip aluminium plate has great slip resistance which are ideal for lightweight applications where corrosion resistance and durability are required. Anti slip aluminum plate has a raised surface, which provide excellent anti-slip function. Benefit from this advantage, the aluminium tread plate for anti-slip is commonly used in the factory, industry and workshop for the anti-slip floorings, floor treads or platforms.

## Specification of anti slip aluminum plate:

Aluminum Alloy: 1100, 3003, 5052

Temper: H14, H16, H18 H24, H32, H112;

Pattern: Two bars, three bars, five bars, diamond bars.

Thickness: 1.0 - 5.0mm; Width: 500 ~ 2000mm

## Application of non slip aluminium plate:

Benefit from the anti-slip feature, the aluminum checker plate is used as the anti-slip floorings in the majority situations. Such as the workshops, running boards of car, stair treads, subways, walkways, lifting equipments, etc.